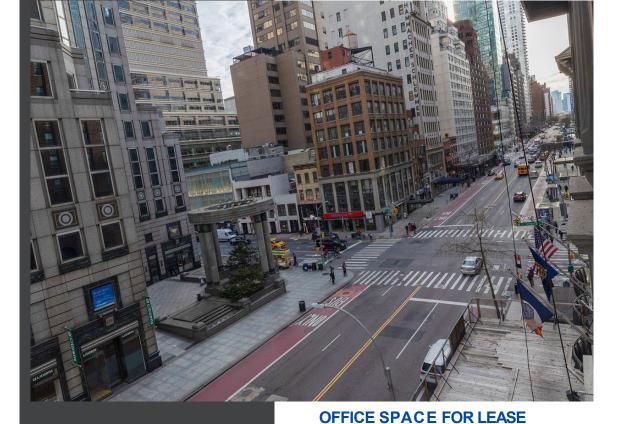

This office space is located in the prime area on East 57th Street between Park and Lexington Avenues. This highly sought after location is near Bloomingdales, Fitzpatrick Hotel, Phillps Auction House, Heritage Auction House, Bonhams Auction House, Bucherer Time Machine, Breitling, and many other luxury brands. Fifty Seventh Street has been nicknamed Billionaires Row. There are various food outlets including five-star dining.

The office is perfectly situated in the middle of various transportation choices; 4,5,6, F, M, and Q vtrains, and the buses that travel on Lexington Ave and East 57th Street are all within walking distance. This provides many options for your employees and clients.