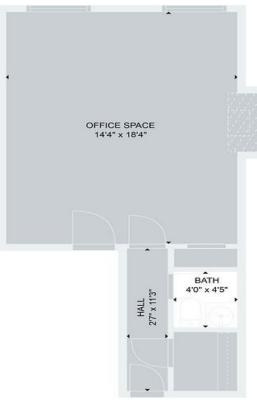

The office space is located in a walk-up office building. You will have to walk up four stories to reach this bright office space. The oversized windows allow for abundance of natural light and stunning views of the skyline. The space has wood floors, a stunning mantelpiece over the fireplace, and two rows of spotlights to highlight your displayed products on the walls. There is a shared bathroom in the common area for both tenants on this floor.

M: (917)209-7862

TOTAL: 349 sq. ft FLOOR 1: 349 sq. ft

 New York Residence Inc.
 1501 Broadway, Suite 2600, New York, NY 10036
 www.nyr.com

 Richard Pino
 O: (212)360-7000 ext.100
 Email: rpino@nyr.com

 Chief Financial Officer/ Associate Broker
 M: (917)209-7862
 Email: rpino@nyr.com