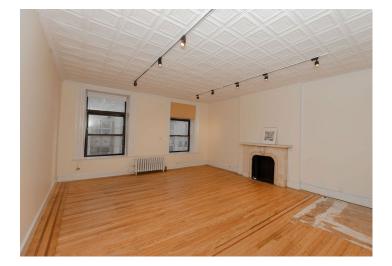

The office space is located in a walk-up office building. You will have to walk up four stories to reach this bright office space. The oversized windows allow for abundance of natural light and stunning views of the skyline. The space has wood floors, a stunning mantelpiece over the fireplace, and two rows of spotlights to highlight your displayed products on the walls. There is a shared bathroom in the common area for both tenants on this floor.