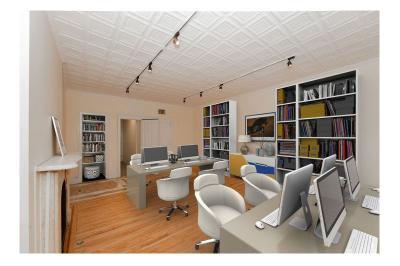

The office space is located in a walk-up office building. You will have to walk up four stories to reach this bright office space. The oversized windows allow for abundance of natural light and stunning views of the skyline. The space has wood floors, a stunning mantelpiece over the fireplace, and two rows of spotlights to highlight your displayed products on the walls. There is a shared bathroom in the common area for both tenants on this floor.