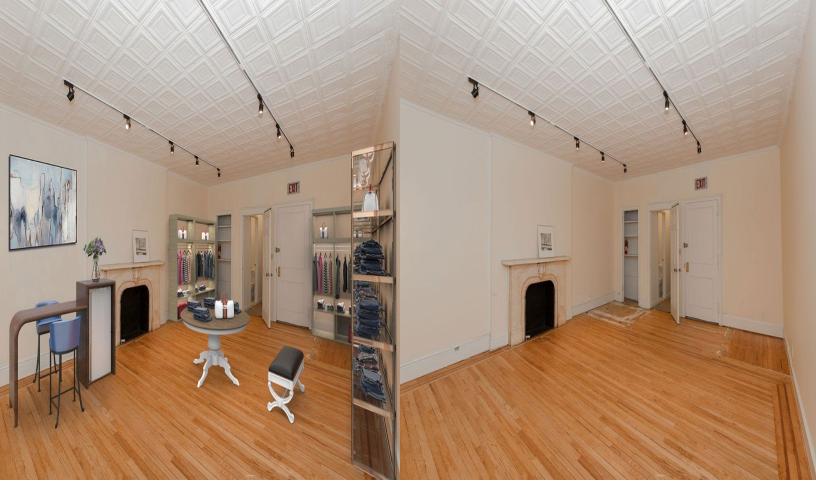

The office space is located in a walk-up office building. You will have to walk up four stories to reach this bright office space. The oversized windows allow for abundance of natural light and stunning views of the skyline. The space has wood floors, a stunning mantelpiece over the fireplace, and two rows of spotlights to highlight your displayed products on the walls. There is a shared bathroom in the common area for both tenants on this floor.