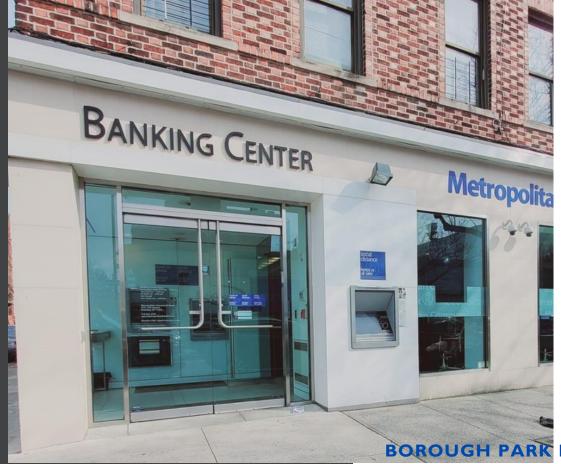

BOROUGH PARK RETAIL SPACE

## RETAIL BANK **BRANCH FOR RENT**

This 3,500 square foot fully built retail bank branch located at 5101 13th Avenue, Brooklyn New York. This is a major shopping district located in the Borough Park / New Utrecht Area. The bank branch was rented to Metropolitan Commercial Bank. The bank branch is available with a new lease directly from the landlord. The landlord will provide you with some free rent for ample time to build your team and file the required documents with regulatory agencies for your new branch location. The monthly rent is \$20,400 per month. In addition, there is an estimated 2,500 usable square feet located below street level.